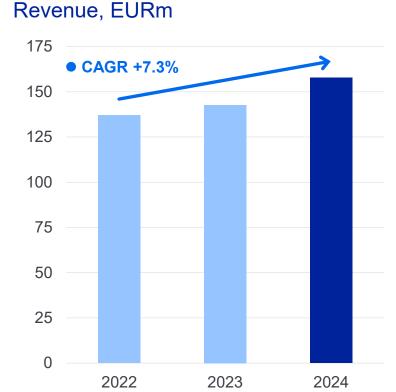

### Cybersecurity – growing three times faster than the market

# Significant revenue growth Revenue, EURm