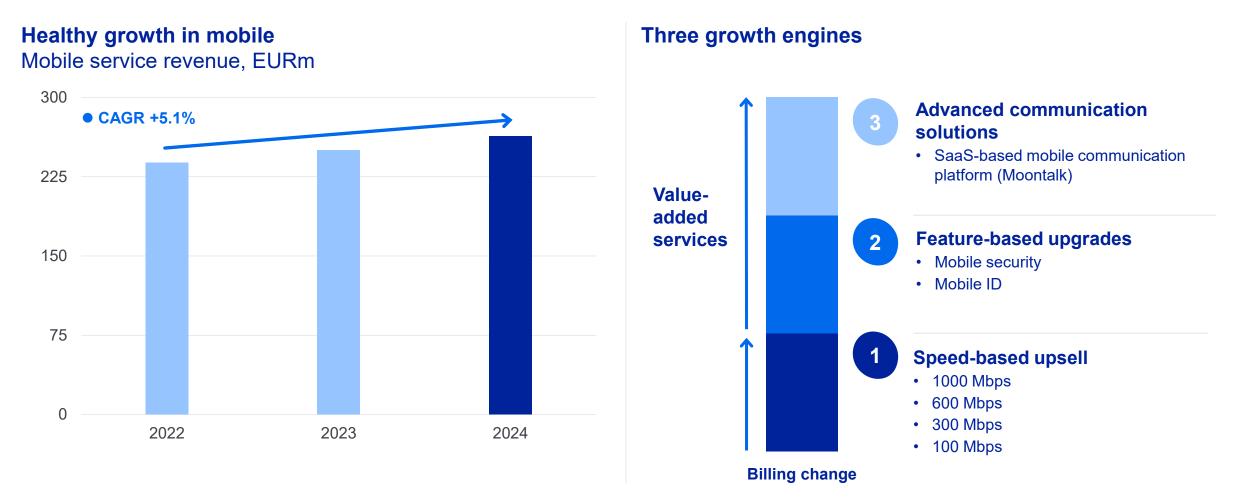

### Well positioned for 5G-driven growth, with three growth engines

Faster profitable growth – mobile services

# Speed-based upselling continues to perform; promising results in value-added services

Speed-based upsell works, with plenty of potential Avg. billing increase per speed tier when upselling 2024

Mobile security – key driver for feature-based upgrades