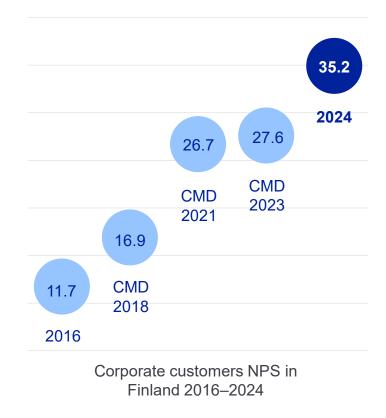

# **Corporate Customers**

Faster Profitable Growth

Timo Katajisto EVP Corporate Customers



### **AGENDA**

- 1 Performance update
- 2 Faster profitable growth
- 3 Management priorities



#### Performance update

### Good underlying financial performance & customer satisfaction

### Revenue, EURm



CAGR +3.1% excl. Corporate Numbers



#### **NPS**





## Faster profitable growth with 5G, IT & cyber





### Well positioned for 5G-driven growth, with three growth engines







Faster profitable growth – mobile services

# Speed-based upselling continues to perform; promising results in value-added services



Speed-based upsell works, with plenty of potential Avg. billing increase per speed tier when upselling 2024



Mobile security – key driver for feature-based upgrades

Mobile security services revenue









### Advanced communication solutions create new value



### **Customer perceived value:**

- Higher cost efficiency in processes
- Superior end-customer experience
- Integration into customer's data

#### **Business value:**

- Significantly higher billing
- Single-digit churn
- Al-driven services unlock new opportunitie