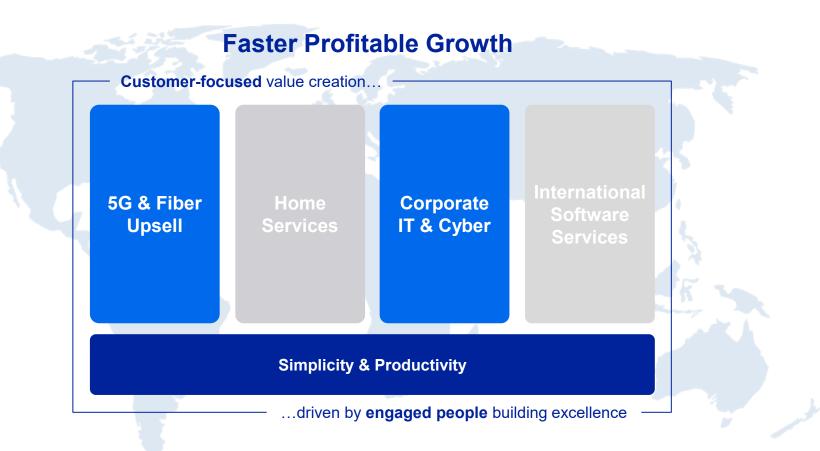

## Faster profitable growth with 5G, IT & cyber

### Well positioned for 5G-driven growth, with three growth engines

Faster profitable growth – mobile services

### **5G & Fiber Upsell**

- Power 5G-driven growth with three growth engines
  - Speed-based upsell
  - Feature-based upgrades
  - SaaS-based mobile communication platform

### **Corporate IT & Cyber**

Capture the high growth market opportunity with Al

### **Simplicity & Productivity**

Push the boundaries to re-innovate and automate processes with AI