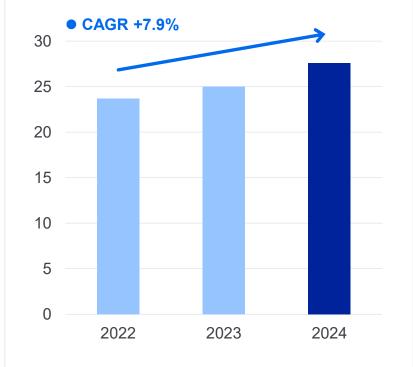

Avg. billing increase per speed tier when upselling 2024



Mobile security – key driver for feature-based upgrades

Mobile security services revenue









### Advanced communication solutions create new value



### **Customer perceived value:**

- Higher cost efficiency in processes
- Superior end-customer experience
- Integration into customer's data

#### **Business value:**

- Significantly higher billing
- Single-digit churn
- Al-driven services unlock new opportunities to deliver greater value for all subscribers



Faster profitable growth – managed networks & cybersecurity

# Increasing need for security and emerging SME demand driving growth



### **Good revenue growth**

Revenue<sup>1</sup>, EURm



# Demand for managed network & security in SME emerging SME revenue, EURm



# Good results in process re-innovation & automation

Average lead time in change management, days





Faster profitable growth – managed networks & cybersecurity

### Cybersecurity – growing three times faster than the market



# Significant revenue growth Revenue, EURm



# **Dedicated professionals create value** for customers



### **Cybersecurity offering**



Note: Addressable market CAGR 2022–2024: 13,9%,

Source: Gartner, Elisa analysis



Faster profitable growth - corporate IT

## Outperforming market growth with improved profitability



### Solid revenue growth...



Incl. IT services & computers

Peer group: Telia (Inmics-Nebula 2020–2022. Business Solutions Finland 2023), Fujitsu Finland, CGI Finland, Atea Finland, Tietokeskus – Enfo Finland

# ...with good relative perf