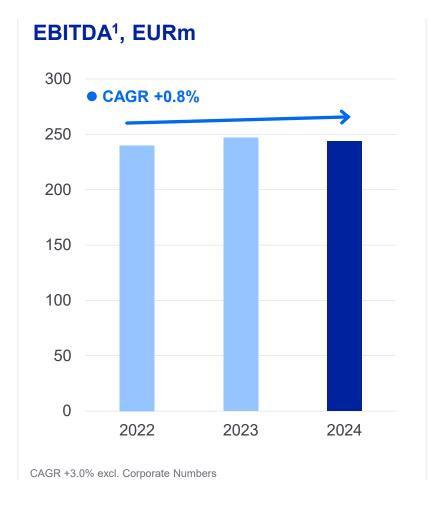

# **Corporate Customers**

Faster Profitable Growth

Timo Katajisto EVP Corporate Customers



### **AGENDA**

- 1 Performance update
- 2 Faster profitable growth
- 3 Management priorities



#### Performance update

### Good underlying financial performance & customer satisfaction

### Revenue, EURm



CAGR +3.1% excl. Corporate Numbers



#### **NPS**





## Faster profitable growth with 5G, IT & cyber





### Well positioned for 5G-driven growth, with three growth engines







Faster profitable growth – mobile services

# Speed-based upselling continues to perform; promising results in value-added services



Speed-based upsell works, with plenty of potential Avg. billing increase per speed tier when upselling 2024



Mobile security – key driver for feature-based upgrades

Mobile security services revenue









### Advanced communication solutions create new value



### **Customer perceived value:**

- Higher cost efficiency in processes
- Superior end-customer experience
- Integration into customer's data

#### **Business value:**

- Significantly higher billing
- Single-digit churn
- Al-driven services unlock