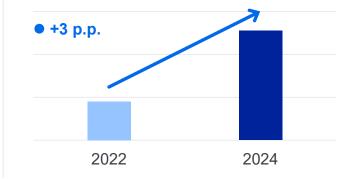

– managed networks & cybersecurity

### Cybersecurity – growing three times faster than the market



# Significant revenue growth Revenue, EURm



# **Dedicated professionals create value** for customers



### **Cybersecurity offering**



Note: Addressable market CAGR 2022–2024: 13,9%,

Source: Gartner, Elisa analysis



Faster profitable growth - corporate IT

## Outperforming market growth with improved profitability



### Solid revenue growth...



Incl. IT services & computers

Peer group: Telia (Inmics-Nebula 2020–2022. Business Solutions Finland 2023), Fujitsu Finland, CGI Finland, Atea Finland, Tietokeskus – Enfo Finland

# ...with good relative performance... Revenue growth, indexed (2020 = 100)



#### ...and a leap in productivity...



### ...resulting in improved EBITDA-%





### Leading position in Al-driven IT services with pragmatic use cases



## Enhancing communication & collaboration

Al real-time translation



Al Teams chatbot



Al voice bot



• • •

### **Automating routine tasks**

Al transcription



Al email handler



Al predictive maintenance



 $\bullet$ 

### **Accelerating information search**

Al instructions search



Al super search



Al text classifier



• • •



Faster profitable growth – simplicity & productivity

## Good results in re-innovating and automating processes with Al



# Reallocating people to new, growing businesses



Proportion of FTEs in cyber & new mobile communication platform in Corporate Connectivity business

# Increasing share of online sales



Online sales as a percentage of total sales

### Streamlining