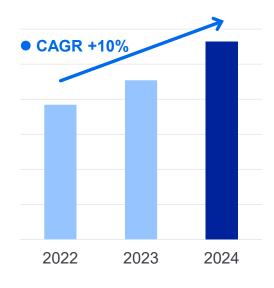

# Increasing need for security and emerging SME demand driving growth

### **Good revenue growth**

Revenue<sup>1</sup>, EURm