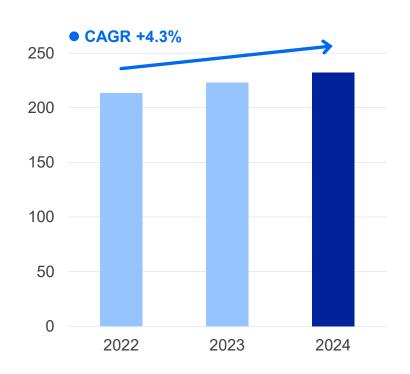

in value-added services



Speed-based upsell works, with plenty of potential Avg. billing increase per speed tier when upselling 2024



Mobile security – key driver for feature-based upgrades

Mobile security services revenue









### Advanced communication solutions create new value



### **Customer perceived value:**

- Higher cost efficiency in processes
- Superior end-customer experience
- Integration into customer's data

#### **Business value:**

- Significantly higher billing
- Single-digit churn
- Al-driven services unlock new opportunities to deliver greater value for all subscribers



Faster profitable growth – managed networks & cybersecurity

# Increasing need for security and emerging SME demand driving growth



### **Good revenue growth**

Revenue<sup>1</sup>, EURm



# Demand for managed network & security in SME emerging SME revenue, EURm



# Good results in process re-innovation & automation

Average lead time in change management, days





Faster profitable growth – managed networks & cybersecurity

### Cybersecurity – growing three times faster than the market



# Significant revenue growth Revenue, EURm



# **Dedicated professionals create value** for customers



### **Cybersecurity offering**



Note: Addressable market CAGR 2022–2024: 13,9%,

Source: Gartner, Elisa analysis



Faster profitable growth - corporate IT

## Outperforming market growth with improved profitability



### Solid revenue growth...



Incl. IT services & computers

Peer group: Telia (Inmics-Nebula 2020–2022. Business Solutions Finland 2023), Fujitsu Finland, CGI Fi