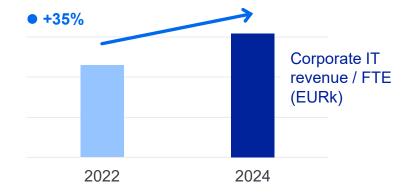

### **Cybersecurity offering**

Note: Addressable market CAGR 2022–2024: 13,9%,

Source: Gartner, Elisa analysis

Faster profitable growth - corporate IT

## Outperforming market growth with improved profitability

### Solid revenue growth...

Incl. IT services & computers

Peer group: Telia (Inmics-Nebula 2020–2022. Business Solutions Finland 2023), Fujitsu Finland, CGI Finland, Atea Finland, Tietokeskus – Enfo Finland