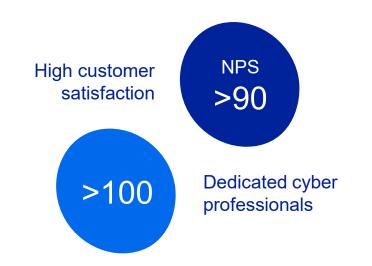

n into customer's data

#### **Business value:**

- Significantly higher billing
- Single-digit churn
- Al-driven services unlock new opportunities to deliver greater value for all subscribers



Faster profitable growth – managed networks & cybersecurity

# Increasing need for security and emerging SME demand driving growth



### **Good revenue growth**

Revenue<sup>1</sup>, EURm



# Demand for managed network & security in SME emerging SME revenue, EURm



# Good results in process re-innovation & automation

Average lead time in change management, days





Faster profitable growth – managed networks & cybersecurity

### Cybersecurity – growing three times faster than the market



# Significant revenue growth Revenue, EURm



# **Dedicated professionals create value** for customers



### **Cybersecurity offering**



Note: Addressable market CAGR 2022–2024: 13,9%,

Source: Gartner, Elisa analysis



Faster profitable growth - corporate IT

## Outperforming market growth with improved profitability



### Solid revenue growth...



Incl. IT services & computers

Peer group: Telia (Inmics-Nebula 2020–2022. Business Solutions Finland 2023), Fujitsu Finland, CGI Finland, Atea Finland, Tietokeskus – Enfo Finland

# ...with good relative performance... Revenue growth, indexed (2020 = 100)



#### ...and a leap in productivity...



### ...resulting in improved EBITDA-%





### Leading position in Al-driven IT services with pragmatic use cases



## Enhancing communication & collaboration

Al real-time translation



Al Teams chatbot



Al voice bot



• • •

### **Automat