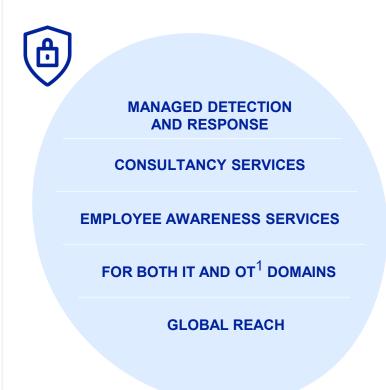

### Cybersecurity – growing three times faster than the market

### **Cybersecurity offering**

Note: Addressable market CAGR 2022–2024: 13,9%,

Source: Gartner, Elisa analysis

Faster profitable growth - corporate IT