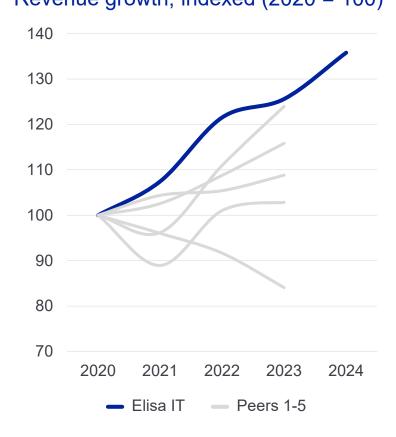

## Outperforming market growth with improved profitability

# ...with good relative performance... Revenue growth, indexed (2020 = 100)