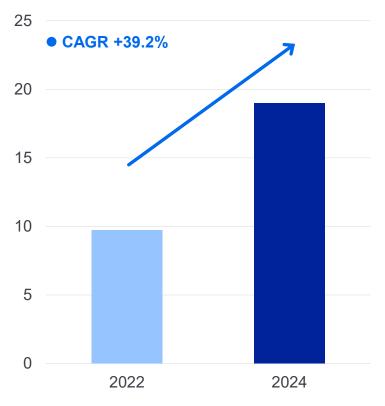

in processes
- Superior end-customer experience
- Integration into customer's data

#### **Business value:**

- Significantly higher billing
- Single-digit churn
- Al-driven services unlock new opportunities to deliver greater value for all subscribers



Faster profitable growth – managed networks & cybersecurity

# Increasing need for security and emerging SME demand driving growth



### **Good revenue growth**

Revenue<sup>1</sup>, EURm



# Demand for managed network & security in SME emerging SME revenue, EURm



# Good results in process re-innovation & automation

Average lead time in change management, days





Faster profitable growth – managed networks & cybersecurity

### Cybersecurity – growing three times faster than the market



# Significant revenue growth Revenue, EURm



# **Dedicated professionals create value** for customers



### **Cybersecurity offering**



Note: Addressable market CAGR 2022–2024: 13,9%,

Source: Gartner, Elisa analysis



Faster profitable growth - corporate IT

## Outperforming market growth with improved profitability



### Solid revenue growth...



Incl. IT services & computers

Peer group: Telia (Inmics-Nebula 2020–2022. Business Solutions Finland 2023), Fujitsu Finland, CGI Finland, Atea Finland, Tietokeskus – Enfo Finland

# ...with good relative performance... Revenue growth, indexed (2020 = 100)



#### ...and a leap in productivity...



### ...resulting in improved EBITDA-%





### Leading position in Al-driven IT services with pragmatic use cases



## Enhancing communication & collaboration

Al real-time translation