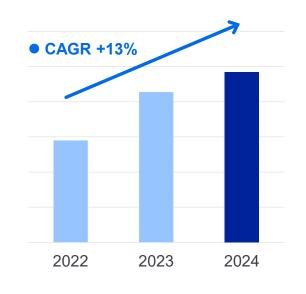

### Cybersecurity – growing three times faster than the market

# Significant revenue growth Revenue, EURm

### **Cybersecurity offering**

Note: Addressable market CAGR 2022–2024: 13,9%,

Source: Gartner, Elisa analysis

Faster profitable growth - corporate IT