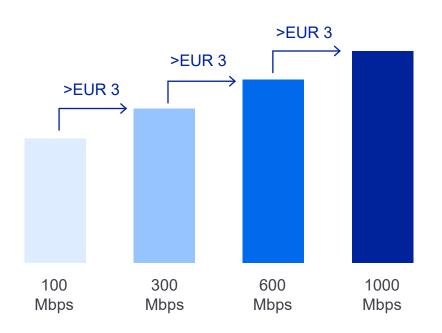

# Speed-based upselling continues to perform; promising results in value-added services

Speed-based upsell works, with plenty of potential Avg. billing increase per speed tier when upselling 2024

Mobile security – key driver for feature-based upgrades