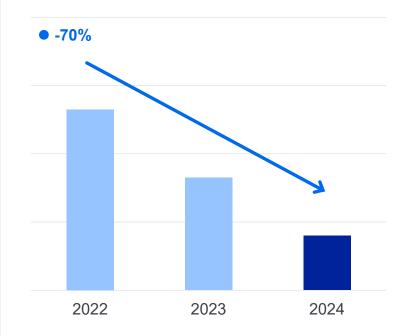

# Good results in process re-innovation & automation

Average lead time in change management, days

Faster profitable growth – managed networks & cybersecurity