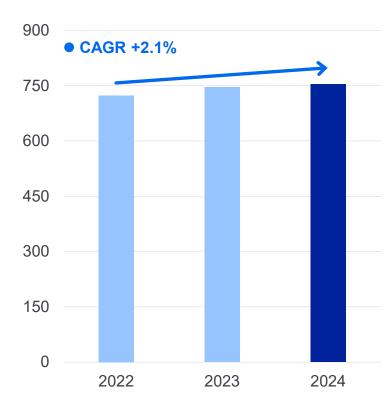

### Good underlying financial performance & customer satisfaction

### Revenue, EURm

CAGR +3.1% excl. Corporate Numbers