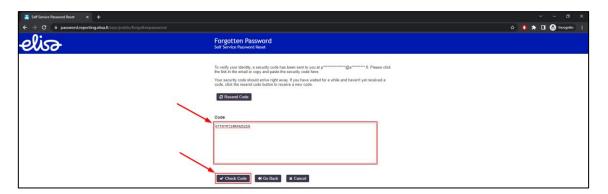

6. If you copied the one-time code, paste it into the "Code" field and click the "Check Code" button. (If you clicked the "Click here" link in the email, you can proceed to step 7.)

Elisa Oyj 4/4

7. Create a new password for yourself. You can either choose your password or let the system generate one automatically by clicking the choice in the "New Password" field. Please note the password requirements described above the "New Password" field. Once you've set the password, and the text "New password accepted, please click change password" appears above the box with a blue background, click the "Change Password" button.