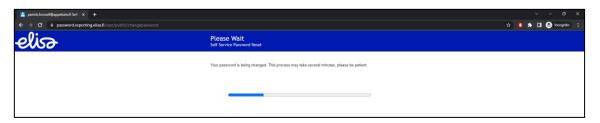

8. After this, the system will change your password. Please wait until the password has been successfully changed.

9. Once your password has been changed, the page will automatically refresh to the Fokus login page, and you can log in to Fokus with your new password.