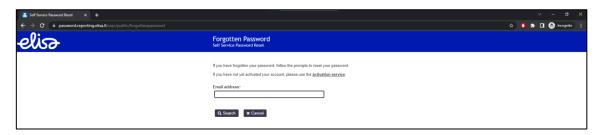

## **Password Change**

1. Open the following address in your browser: <a href="https://password.reporting.elisa.fi/sspr/public/forgottenpassword">https://password.reporting.elisa.fi/sspr/public/forgottenpassword</a>

2. Enter your personal email address for your company in the "Email address" field e.g., pertti.perus@asiakas.fi and click the "**Search**" button.

3. Confirm that you want to change your password by clicking the "Continue" button.