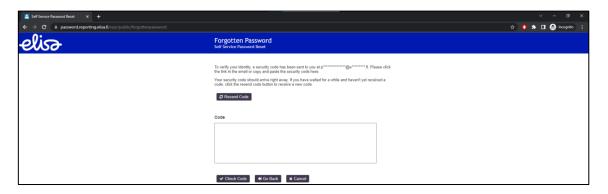

Elisa Oyj

4. Page will open, requesting a code. This code has been sent to your email.

5. An email will arrive from the address: no-reply@elisa.fi. The message contains a one-time code and a link to continue the password change process.

6. If you copied the one-time code, paste it into the "Code" field and click the "Check Code" button. (If you clicked the "Click here" link in the email, you can proceed to step 7.)

Elisa Oyj 4/4

7. Create a new password for yourself. You can either choose your password or let the system generate one automatically by clicking the choice in the "New Password" field. Please note the password requirements described above the "New Password" field. Once you've set the password, and the text "New password accepted, please click change password" appears above the box with a blue background, click the "Change Password" button.