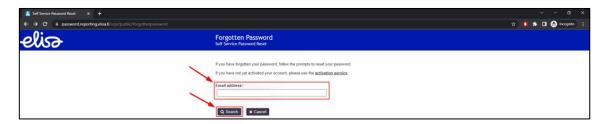

2. Enter your personal email address for your company in the "Email address" field e.g., pertti.perus@asiakas.fi and click the "**Search**" button.

3. Confirm that you want to change your password by clicking the "Continue" button.