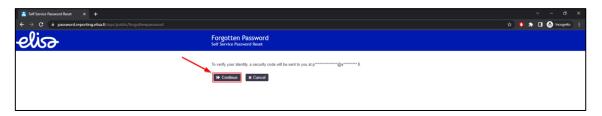

2. Enter your personal email address for your company in the "Email address" field e.g., pertti.perus@asiakas.fi and click the "**Search**" button.

3. Confirm that you want to change your password by clicking the "Continue" button.

Elisa Oyj

4. Page will open, requesting a code. This code has been sent to your email.

5. An email will arrive from the address: no-reply@elisa.fi. The message contains a one-time code and a link to continue the password change process.