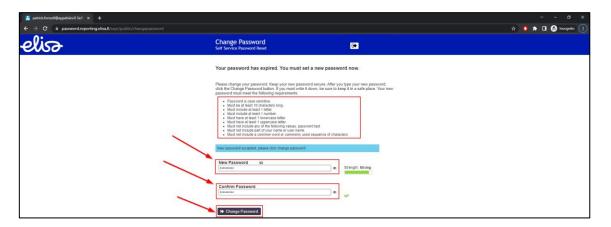

6. If you copied the one-time code, paste it into the "Code" field and click the "Check Code" button. (If you clicked the "Click here" link in the email, you can proceed to step 7.)

Elisa Oyj 4/4

7. Create a new password for yourself. You can either choose your password or let the system generate one automatically by clicking the choice in the "New Password" field. Please note the password requirements described above the "New Password" field. Once you've set the password, and the text "New password accepted, please click change password" appears above the box with a blue background, click the "Change Password" button.