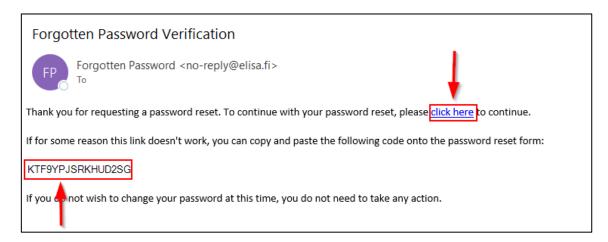

Elisa Oyj

4. Page will open, requesting a code. This code has been sent to your email.

5. An email will arrive from the address: no-reply@elisa.fi. The message contains a one-time code and a link to continue the password change process.

6. If you copied the one-time code, paste it into the "Code" field and click the "Check Code" button. (If you clicked the "Click here" link in the email, you can proceed to step 7.)

Elisa Oyj 4/4

7. Create a new password for yourself. You can either choose your password or let the system generate one automatically by clicking the choice in the "New Password" field. Please note the password requirements described above the "New Password" field. Once you've set the password, and the text "New password accepted, please click change password" appears above the box with a blue background, click the "Change Password" button.