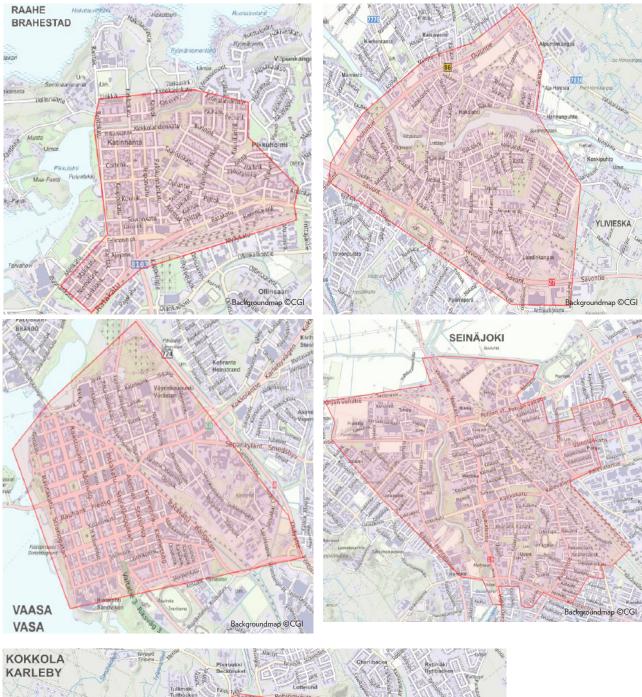

## **Lease of Cable Placement Right**

Pricing is based on two price zones.

Zone 1 covers downtown areas in Helsinki, Jyväskylä, Joensuu, Riihimäki, Kotka, Tampere, Raahe, Ylivieska, Vaasa, Seinäjoki and Kokkola cities. Maps of zone areas are on pages 2 and 3.