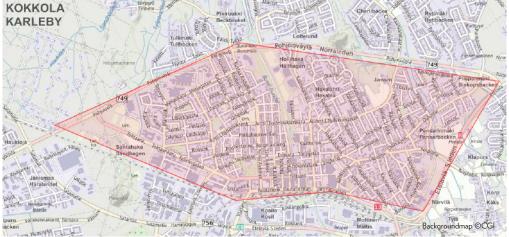

## **Lease of Cable Placement Right**

Pricing is based on two price zones.

Zone 1 covers downtown areas in Helsinki, Jyväskylä, Joensuu, Riihimäki, Kotka, Tampere, Raahe, Ylivieska, Vaasa, Seinäjoki and Kokkola cities. Maps of zone areas are on pages 2 and 3.