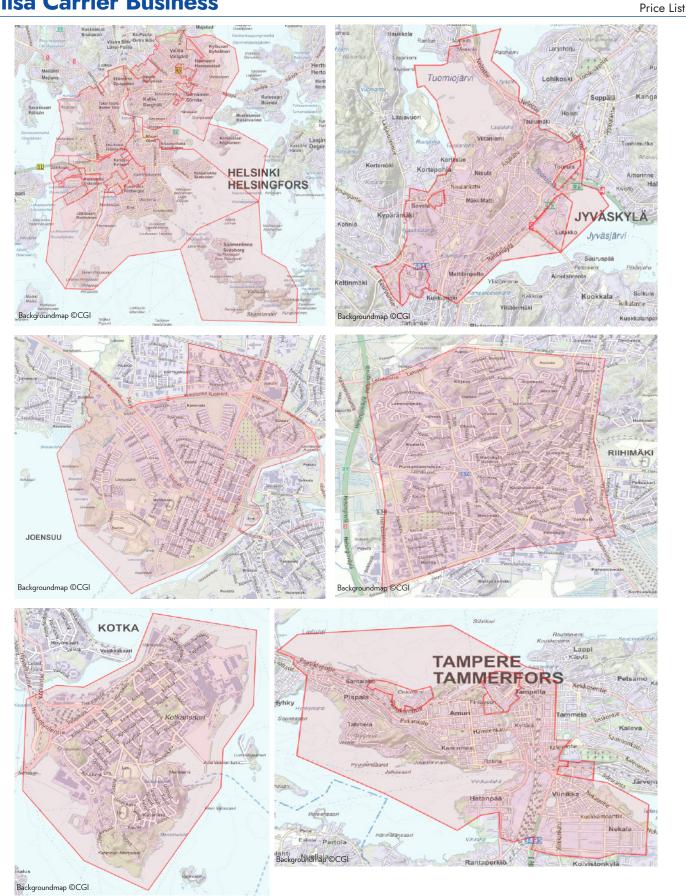

## **Lease of Cable Placement Right**

Pricing is based on two price zones.

Zone 1 covers downtown areas in Helsinki, Jyväskylä, Joensuu, Riihimäki, Kotka, Tampere, Raahe, Ylivieska, Vaasa, Seinäjoki and Kokkola cities. Maps of zone areas are on pages 2 and 3.