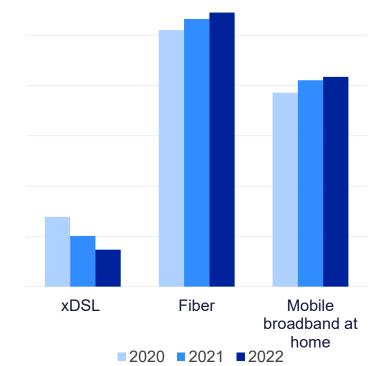

### Customer base shifting to faster speeds<sup>1</sup>

Speed correlates with NPS and value capture<sup>1,2</sup>

■ <100 Mbps ■ 100-<300 Mbps ■ ≥300 Mbps

### Speed correlates with NPS and value capture<sup>1,2</sup>

Broadband base shifting to fiber and mobile<sup>1</sup>

5G

<sup>1)</sup> Mobile broadband and fixed broadband subscriptions in Finland

<sup>2)</sup> Average billing, EUR per month, excluding VAT