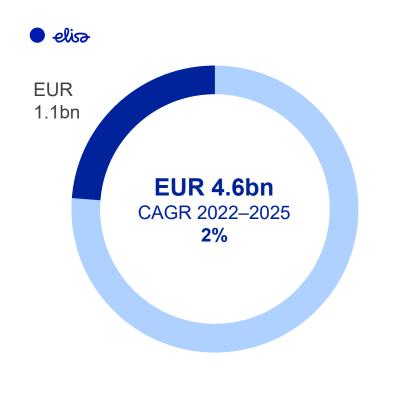

### **Entertaining video services** elis **EUR** 180m **EUR 635m** CAGR 2022-2025 3%

Value increase by combining two offerings

Telecom services addressable market (incl. devices) 2022, Finland & Estonia.
 Sources: Traficom, FiCom, Gotech, Statistics Finland, company reports, Elisa analysis