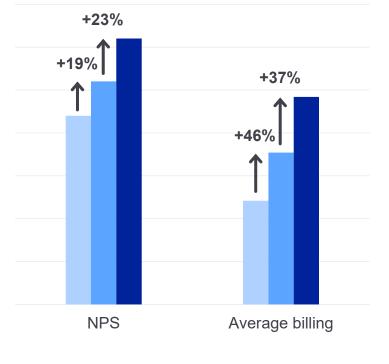

### Speed correlates with NPS and value capture<sup>1,2</sup>

Broadband base shifting to fiber and mobile<sup>1</sup>

5G

<sup>1)</sup> Mobile broadband and fixed broadband subscriptions in Finland

<sup>2)</sup> Average billing, EUR per month, excluding VAT

7

<sup>3)</sup> Survey for Elisa's consumer customers within Elisa's own network, January 2023

<sup>4)</sup> Elisa consumer customer NPS studies, own base 2022

Fiber