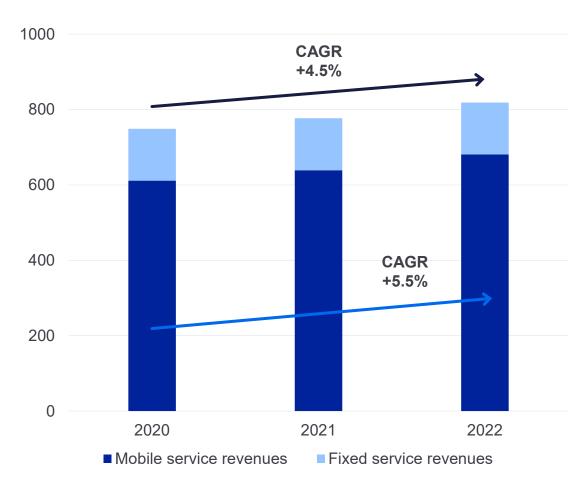

#### Stable EBITDA growth

EBITDA<sup>2</sup>, EURm

3 <sup>1)</sup>NPS = Net Promoter Score, consumer customers in Finland Sources: IRO Research, Elisa analysis Performance update and market overview