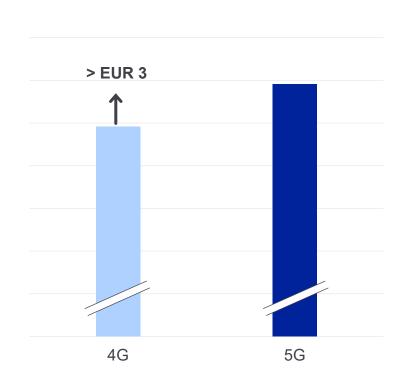

#### Value increase in 5G upgrades<sup>1,2</sup>

<sup>1)</sup> Mobile postpaid voice and broadband subscriptions in Finland

<sup>2)</sup> Average billing, EUR per month excluding VAT

6

...and we see potential in upgrading home broadband to fiber and 5G...