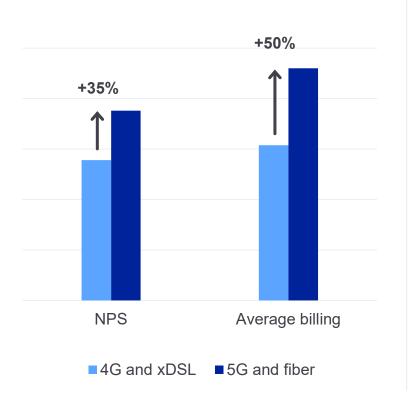

#### Value increase in 5G upgrades<sup>1,2</sup>

<sup>1)</sup> Mobile postpaid voice and broadband subscriptions in Finland

<sup>2)</sup> Average billing, EUR per month excluding VAT

6

...and we see potential in upgrading home broadband to fiber and 5G...

### Speed correlates with NPS and value capture<sup>1,2</sup>

Broadband base shifting to fiber and mobile<sup>1</sup>

5G

<sup>1)</sup> Mobile broadband and fixed broadband subscriptions in Finland

<sup>2)</sup> Average billing, EUR per month, excluding VAT

7

<sup>3)</sup> Survey for Elisa's consumer customers within Elisa's own network, January 2023

<sup>4)</sup> Elisa consumer customer NPS studies, own base 2022

Fiber