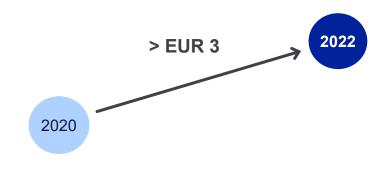

### **Entertaining video services** elis **EUR** 180m **EUR 635m** CAGR 2022-2025 3%

Value increase by combining two offerings

Telecom services addressable market (incl. devices) 2022, Finland & Estonia.
 Sources: Traficom, FiCom, Gotech, Statistics Finland, company reports, Elisa analysis