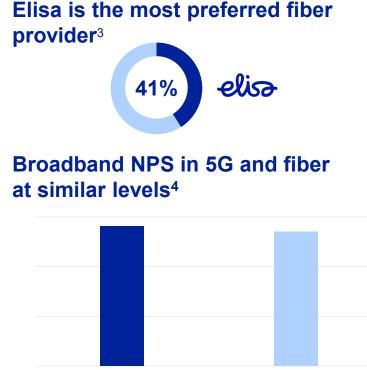

### Speed correlates with NPS and value capture<sup>1,2</sup>

Broadband base shifting to fiber and mobile<sup>1</sup>

5G

<sup>1)</sup> Mobile broadband and fixed broadband subscriptions in Finland

<sup>2)</sup> Average billing, EUR per month, excluding VAT

7

<sup>3)</sup> Survey for Elisa's consumer customers within Elisa's own network, January 2023

<sup>4)</sup> Elisa consumer customer NPS studies, own base 2022

Fiber