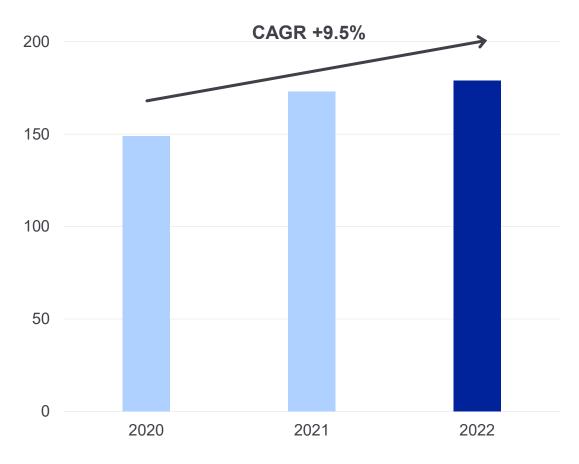

#### Stable EBITDA growth

EBITDA<sup>2</sup>, EURm

3 <sup>1)</sup>NPS = Net Promoter Score, consumer customers in Finland Sources: IRO Research, Elisa analysis Performance update and market overview