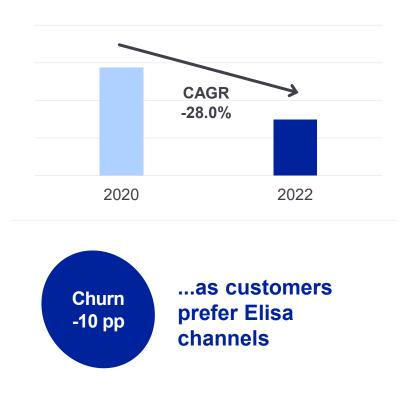

#### We are reducing third-party sales...

Third-party sales volume

<sup>1)</sup> Customer effort score (CES) question: On a scale from 1 to 7: How easy was it to take care of your issue? (7 = Very easy, 1 = Very difficult)