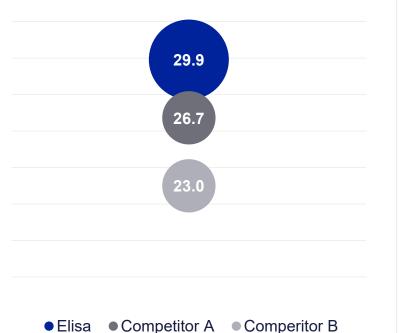

### We deliver the best customer experience

Consumer customer NPS<sup>1</sup>

#### Stable EBITDA growth

EBITDA<sup>2</sup>, EURm

3 <sup>1)</sup>NPS = Net Promoter Score, consumer customers in Finland Sources: IRO Research, Elisa analysis Performance update and market overview