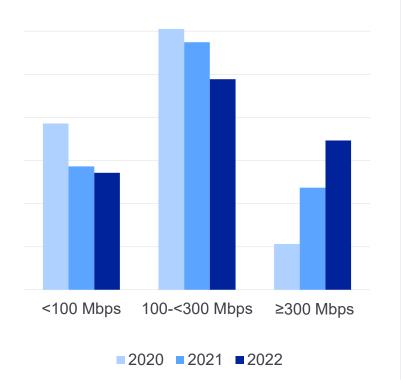

### Customer base shifting to faster speeds<sup>1</sup>

Speed correlates with NPS and value capture<sup>1,2</sup>

■ <100 Mbps ■ 100-<300 Mbps ■ ≥300 Mbps