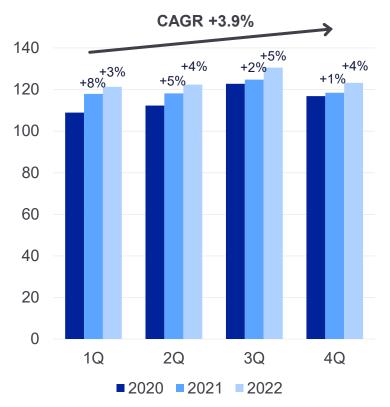

#### **Additional services business**

Revenue, EURm

## ...resulting in healthy growth in telecom services revenue

domestic service<sup>1</sup>

Telia TV

DNA TV

HBO Max

5

4

3