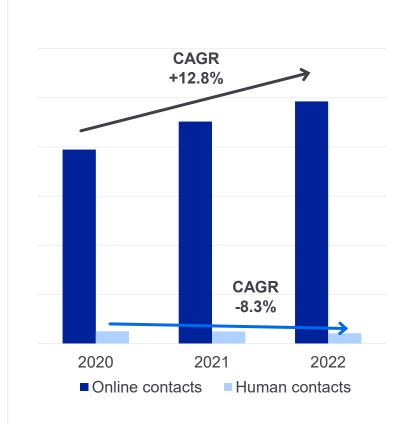

#### Customer online usage increasing

#### We are reducing third-party sales...

Third-party sales volume

<sup>1)</sup> Customer effort score (CES) question: On a scale from 1 to 7: How easy was it to take care of your issue? (7 = Very easy, 1 = Very difficult)