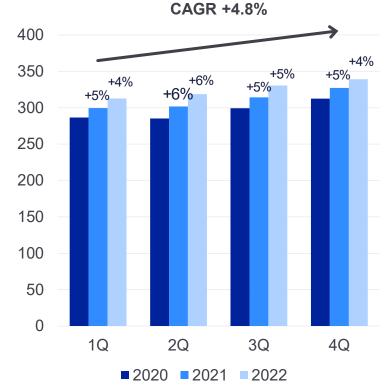

#### Stable EBITDA growth

EBITDA<sup>2</sup>, EURm

3 <sup>1)</sup>NPS = Net Promoter Score, consumer customers in Finland Sources: IRO Research, Elisa analysis Performance update and market overview