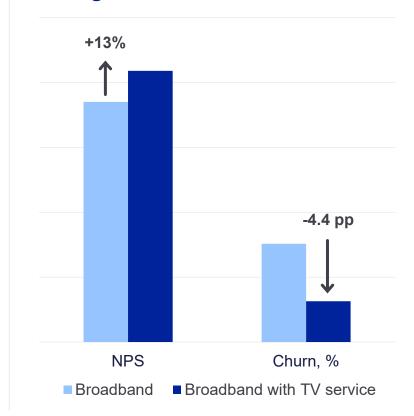

### **Entertaining video services** elis **EUR** 180m **EUR 635m** CAGR 2022-2025 3%

Value increase by combining two offerings

Telecom services addressable market (incl. devices) 2022, Finland & Estonia.
 Sources: Traficom, FiCom, Gotech, Statistics Finland, company reports, Elisa analysis

Entertaining video services addressable market 2022, Finland & Estonia. Sources: Ficom, Statistics Finland, Mediavision, Prior reports, Finnpanel, company reports, Elisa analysis Broadband = mobile or fixed broadband customers, Finland, Broadband with TV service = customers with mobile or fixed broadband and Elisa Viihde TV service, Finland