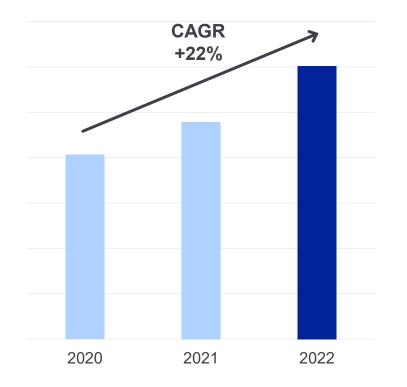

#### Stable EBITDA growth

EBITDA<sup>2</sup>, EURm

3 <sup>1)</sup>NPS = Net Promoter Score, consumer customers in Finland Sources: IRO Research, Elisa analysis Performance update and market overview