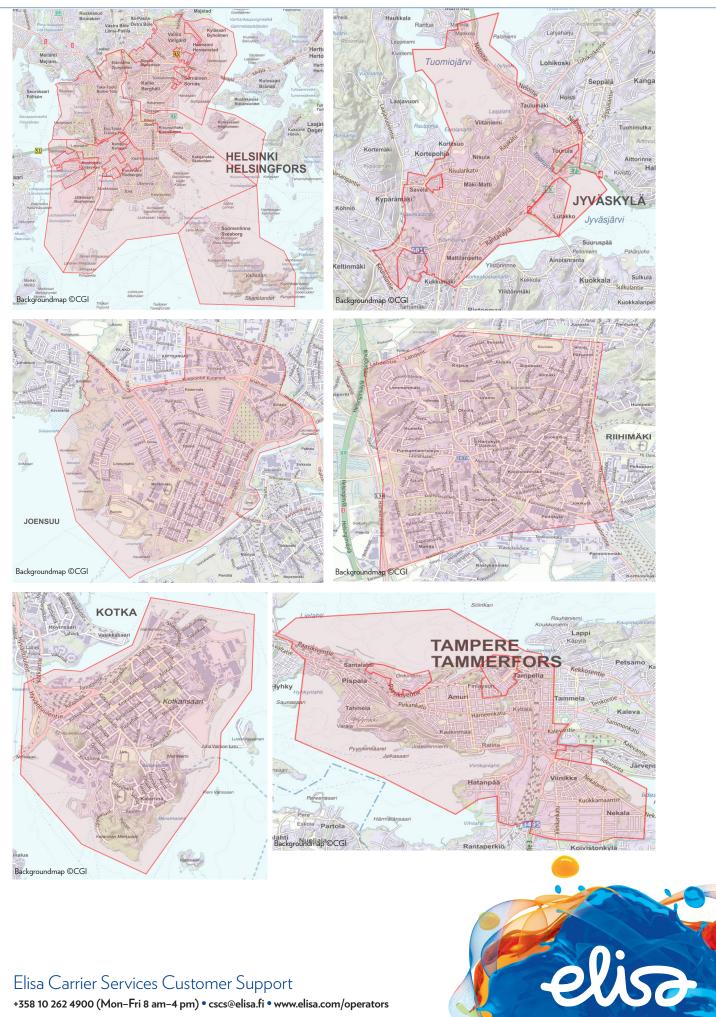

## Lease of Cable Placement Right

Pricing is based on two price zones.

**Zone 1** covers downtown areas in Helsinki, Jyväskylä, Joensuu, Riihimäki, Kotka, Tampere, Raahe, Ylivieska, Vaasa, Seinäjoki and Kokkola cities. Maps of zone areas are on pages 2 and 3.