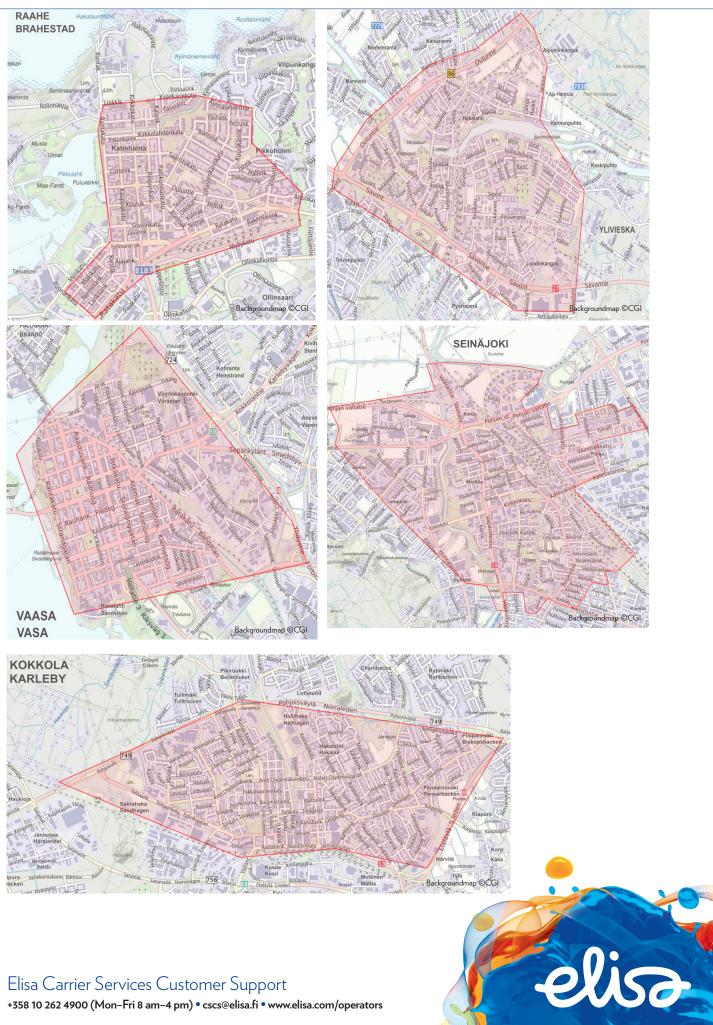

## Lease of Cable Placement Right

Pricing is based on two price zones.

**Zone 1** covers downtown areas in Helsinki, Jyväskylä, Joensuu, Riihimäki, Kotka, Tampere, Raahe, Ylivieska, Vaasa, Seinäjoki and Kokkola cities. Maps of zone areas are on pages 2 and 3.