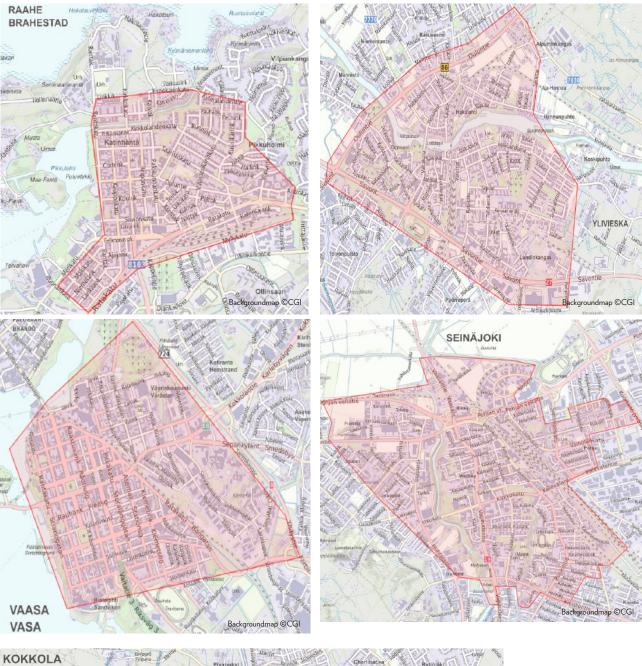

## Lease of Cable Placement Right

Pricing is based on two price zones.

Zone 1 covers downtown areas in Helsinki, Jyväskylä, Joensuu, Riihimäki, Kotka, Tampere, Raahe, Ylivieska, Vaasa, Seinäjoki and Kokkola cities. Maps of zone areas are on pages 2 and 3.