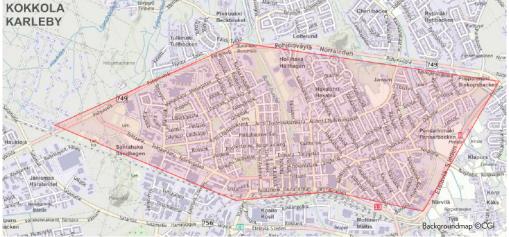

## Lease of Cable Placement Right

Pricing is based on two price zones.

Zone 1 covers downtown areas in Helsinki, Jyväskylä, Joensuu, Riihimäki, Kotka, Tampere, Raahe, Ylivieska, Vaasa, Seinäjoki and Kokkola cities. Maps of zone areas are on pages 2 and 3.