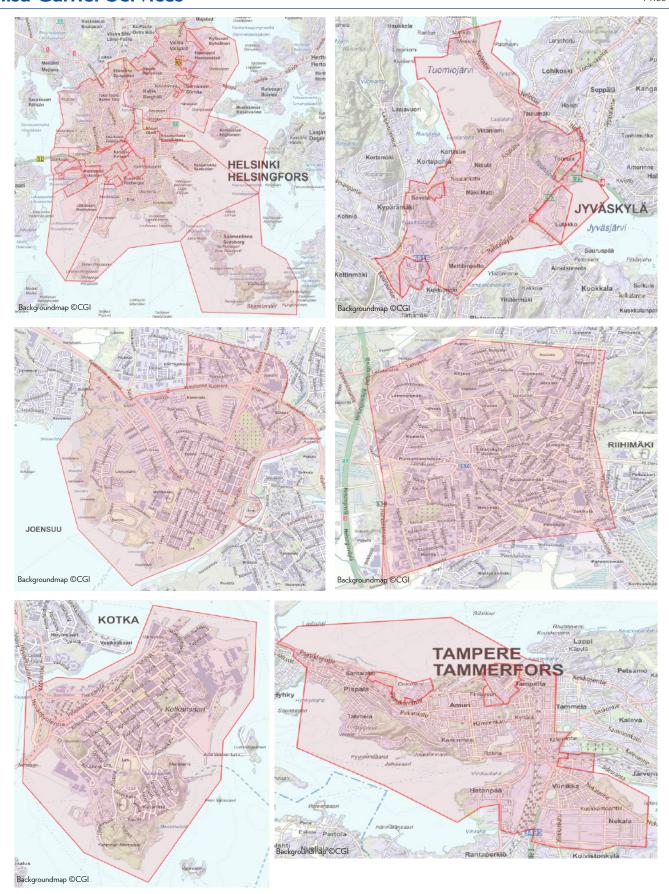

## Lease of Cable Placement Right

Pricing is based on two price zones.

Zone 1 covers downtown areas in Helsinki, Jyväskylä, Joensuu, Riihimäki, Kotka, Tampere, Raahe, Ylivieska, Vaasa, Seinäjoki and Kokkola cities. Maps of zone areas are on pages 2 and 3.