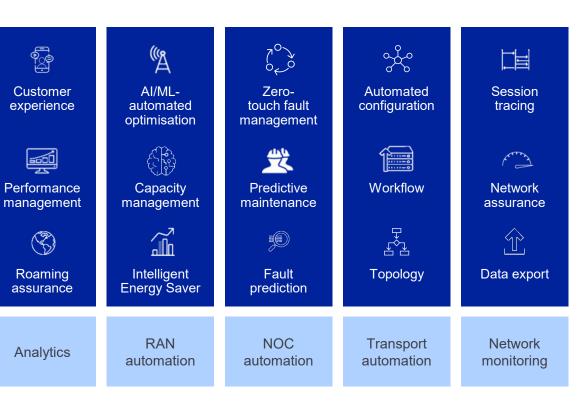

## ...where we enable self-driving networks with a set of leading modular solutions in the cloud...

#### Offering