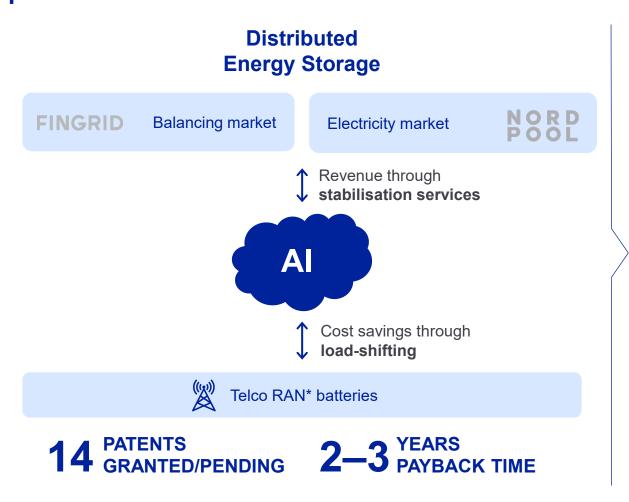

## We are testing Al-enabled Distributed Energy Storage, exploring potential future markets

### Future market opportunity

#### **Drivers**

Renewable energy production

Grid stabilisation challenges

Increasing fluctuations in energy costs

Estimated
European telco
energy storage
market (2030)
€1bn

#### **Competitors**

BYD

**Next Kraftwerke** 

Tesla

\*RAN – Radio Access Networks

Management priorities