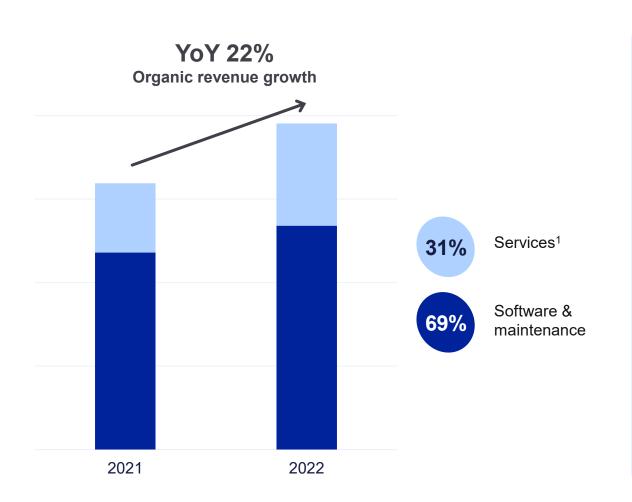

### **EUR 82m**

YoY organic revenue growth

+22%

+24%

YoY organic growth of software & maintenance revenue

+7%

YoY organic growth of services revenue

**67%** 

Share of software & maintenance revenue

33%

Share of services<sup>1</sup> revenue

Elisa Polystar