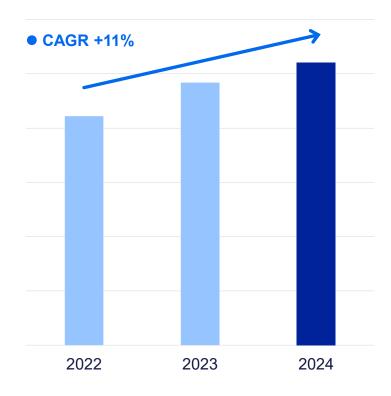

## Strong growth momentum in Mobile ID<sup>5</sup>

CMD 2025

Faster profitable growth – telecom services