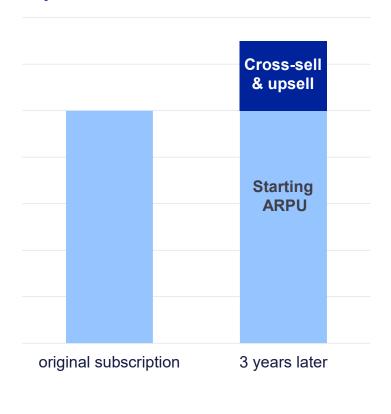

## **Customers with more products stay longer**

Customer-level churn

# Loyalty programme rewards tenure and spend

Loyalty programme customer base

Faster profitable growth