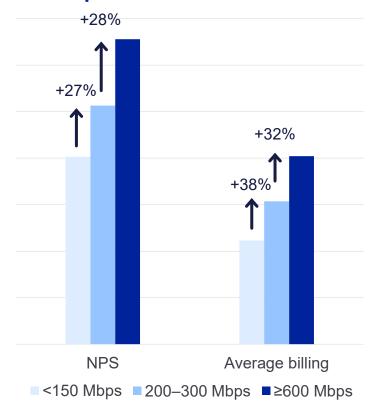

arkets



>75%

#### **Telecom services**

elis

EUR 1.1bn



Telecom services addressable market (incl. devices, excl. device retailers) 2024, Finland and Estonia. Source: Elisa analysis

### **Entertaining video services**

elis

**EUR 160m** 



Entertaining video services addressable market 2024, Finland and Estonia. Source: Elisa analysis

### Residential energy storage



### **Home security**



Residential energy storage addressable market 2024, Finland and Estonia Source: Elisa analysis

Home security addressable market 2024, Finland Source: Elisa analysis



Faster profitable growth – telecom services

### Strong foundation for future mobile service revenue growth



# Customer base shifting to faster speeds<sup>1</sup>



# Speed correlates with NPS & value capture<sup>2</sup>



# Value increase from 4G to 5G upgrades<sup>2</sup>





Faster profitable growth – telecom services

# Strong growth in mobile value-added services<sup>1</sup> with momentum in digital security services<sup>2</sup> & mobile ID



### Value-added services revenue FURm





# Significant potential to improve penetration in



- 3) Penetration among telecom customers in Finland, excluding mobile ID service 4) Penetration among mobile postpaid voice customers in Finland
- 5) Customer base growth during 2024 in Finland

## Strong growth momentum in Mobile ID<sup>5</sup>





CMD 2025

Faster profitable growth – telecom services

# Solid fiber business case with attractive cross-selling opportunities



## High Elisa Viihde TV service penetration in broadband



# Solid business case with cro