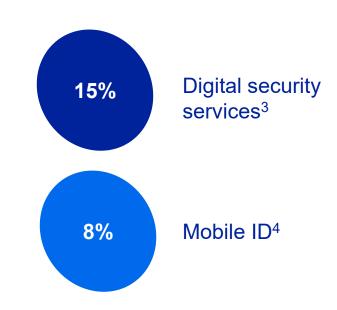

# Strong growth in mobile value-added services<sup>1</sup> with momentum in digital security services<sup>2</sup> & mobile ID

# Significant potential to improve penetration in

- 3) Penetration among telecom customers in Finland, excluding mobile ID service 4) Penetration among mobile postpaid voice customers in Finland
- 5) Customer base growth during 2024 in Finland