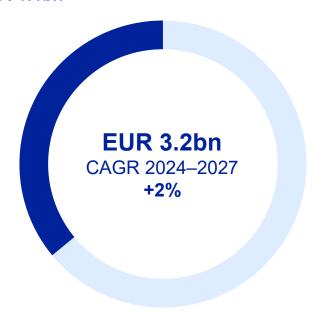

#### **Telecom services**

elis

EUR 1.1bn

Telecom services addressable market (incl. devices, excl. device retailers) 2024, Finland and Estonia. Source: Elisa analysis