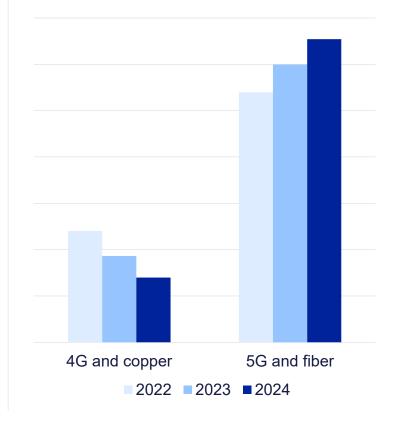

### Strong foundation for future mobile service revenue growth

# Customer base shifting to faster speeds<sup>1</sup>

## Broadband base shifting to 5G & fiber<sup>2</sup>

Faster profitable growth – telecom services