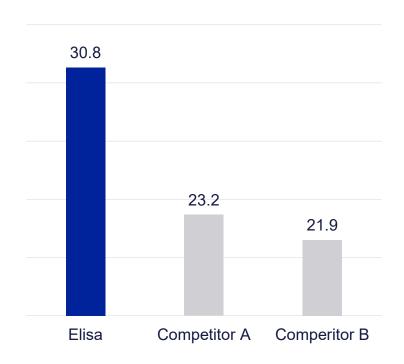

# Consumer Customers

Faster Profitable Growth

Vesa-Pekka Nikula

**EVP Consumer Customers** 



### **AGENDA**

- 1 Performance update
- 2 Faster profitable growth
- 3 Management priorities



#### Performance update

### Constantly improving performance

## **Low-single-digit revenue growth** EURm



## Stable EBITDA<sup>1</sup> growth EURm





### Faster profitable growth with 5G & fiber upsell & home services





Faster profitable growth

### Strong customer-focused value creation



### Elisa customers are the most satisfied

Consumer customer NPS<sup>1</sup>



## **Customers with more products stay longer**

Customer-level churn



# Loyalty programme rewards tenure and spend

Loyalty programme customer base





Faster profitable growth

# #1 in telecom and entertaining video services with attractive new growth markets



>75%

#### **Telecom services**

elis

EUR 1.1bn



Telecom services addressable market (incl. devices, excl. device retailers) 2024, Finland and Estonia. Source: Elisa analysis

### **Entertaining video services**

elis

**EUR 160m** 



Entertaining video services addressable market 2024, Finland and Estonia. Source: Elisa analysis

### Residential energy storage



### **Home security**



Residential energy storage addressable market 2024, Finland and Estonia Source: Elisa analysis

Home security addressable market 2024,