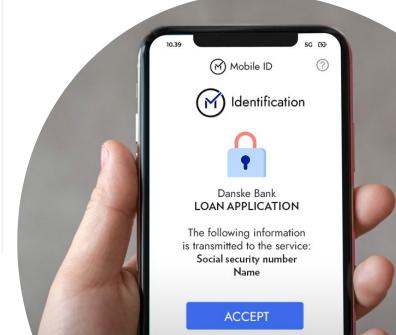

## Strong growth momentum in Mobile ID<sup>5</sup>

CMD 2025

Faster profitable growth – telecom services