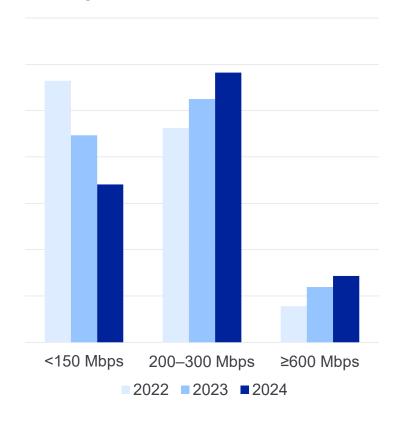

nd entertaining video services with attractive new growth markets



>75%

#### **Telecom services**

elis

EUR 1.1bn



Telecom services addressable market (incl. devices, excl. device retailers) 2024, Finland and Estonia. Source: Elisa analysis

### **Entertaining video services**

elis

**EUR 160m** 



Entertaining video services addressable market 2024, Finland and Estonia. Source: Elisa analysis

### Residential energy storage



### **Home security**



Residential energy storage addressable market 2024, Finland and Estonia Source: Elisa analysis

Home security addressable market 2024, Finland Source: Elisa analysis



Faster profitable growth – telecom services

### Strong foundation for future mobile service revenue growth



# Customer base shifting to faster speeds<sup>1</sup>



# Speed correlates with NPS & value capture<sup>2</sup>



# Value increase from 4G to 5G upgrades<sup>2</sup>





Faster profitable growth – telecom services

# Strong growth in mobile value-added services<sup>1</sup> with momentum in digital security services<sup>2</sup> & mobile ID



### Value-added services revenue FURm





# Significant potential to improve penetration in



- 3) Penetration among telecom customers in Finland, excluding mobile ID service 4) Penetration among mobile postpaid voice customers in Finland
- 5) Customer base growth during 2024 in Finland

## Strong growth momentum in Mobile ID<sup>5</sup>





CMD 2025

Faster profitable growth – telecom services

# Solid fiber business case with attractive cross-selling opportunities



## High Elisa Viihde TV service