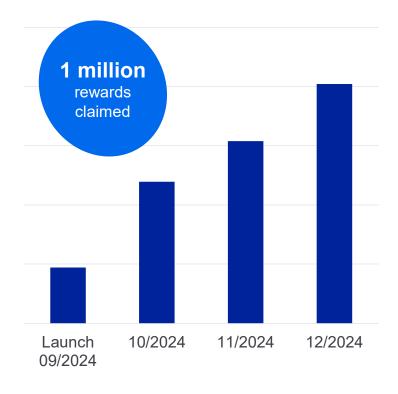

# Loyalty programme rewards tenure and spend

Loyalty programme customer base

Faster profitable growth