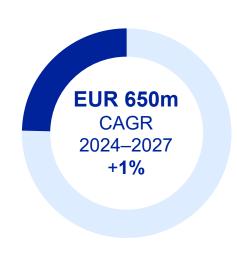

### **Entertaining video services**

elis

**EUR 160m** 

Entertaining video services addressable market 2024, Finland and Estonia. Source: Elisa analysis