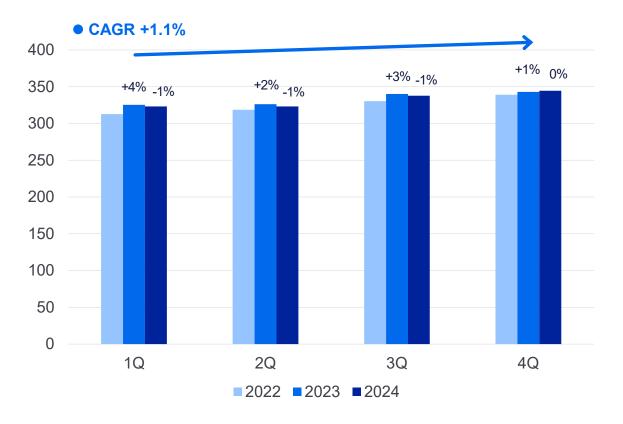

# Consumer Customers

Faster Profitable Growth

Vesa-Pekka Nikula

**EVP Consumer Customers** 



### **AGENDA**

- 1 Performance update
- 2 Faster profitable growth
- 3 Management priorities



#### Performance update

### Constantly improving performance

## **Low-single-digit revenue growth** EURm



## Stable EBITDA<sup>1</sup> growth EURm





### Faster profitable growth with 5G & fiber upsell & home services





Faster profitable growth

### Strong customer-focused value creation



### Elisa customers are the most satisfied

Consumer customer NPS<sup>1</sup>



## **Customers with more products stay longer**

Customer-level churn



# Loyalty programme rewards tenure and spend

Loyalty programme customer base





Faster profitable growth

# #1 in telecom and entertaining video services with attractive new growth markets



>75%

#### **Telecom services**

elis

EUR 1.1bn



Telecom services addressable market (incl. devices, excl. device retailers) 2024, Finland and Estonia. Source: Elisa analysis

### **Entertaining video services**

elis

**EUR 160m** 



Entertaining video