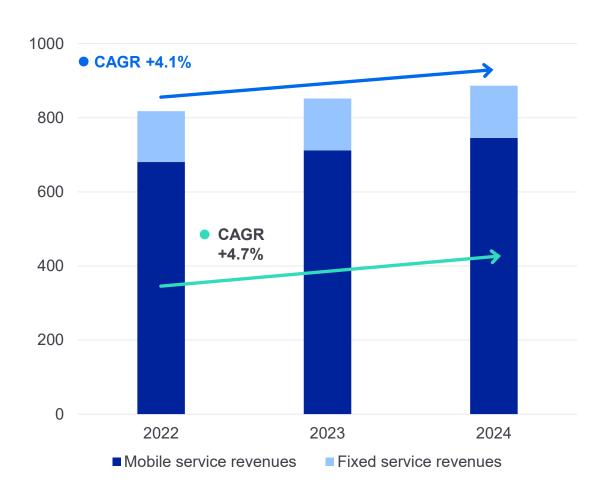

## **Low-single-digit revenue growth** EURm

# Healthy growth in telecom services