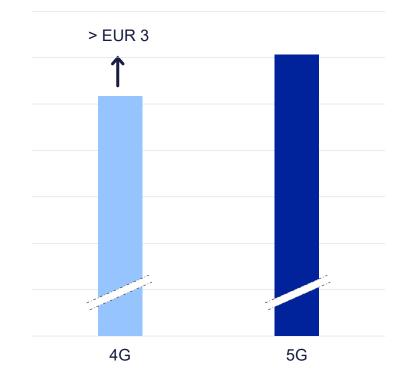

# Value increase from 4G to 5G upgrades<sup>2</sup>

Faster profitable growth – telecom services