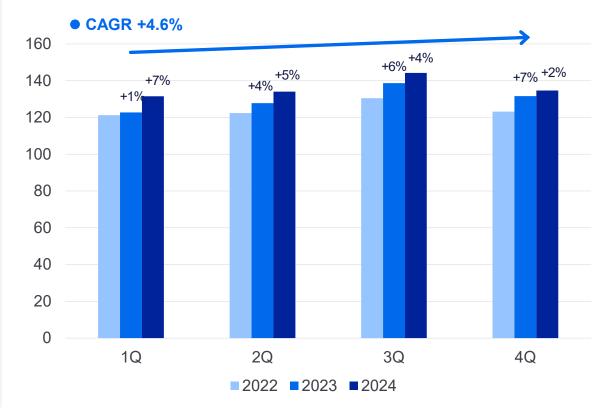

# Consumer Customers

Faster Profitable Growth

Vesa-Pekka Nikula

**EVP Consumer Customers** 



### **AGENDA**

- 1 Performance update
- 2 Faster profitable growth
- 3 Management priorities



#### Performance update

### Constantly improving performance

## **Low-single-digit revenue growth** EURm



## Stable EBITDA<sup>1</sup> growth EURm





### Faster profitable growth with 5G & fiber upsell & home services





Faster profitable growth

### Strong customer-focused value creation



### Elisa customers are the most satisfied

Consumer customer NPS<sup>1</sup>



## **Customers with more products stay longer**

Customer-level churn



# Loyalty programme rewards tenure and spend

Loyalty programme customer base





Faster profitable growth

# #1 in telecom and entertaining video services with attractive new growth markets



>75%

#### **Telecom services**

elis

EUR 1.1bn



Telecom services addressable market (incl. devices, excl. device retailers) 2024, Finland and Estonia. Source: Elisa analysis

### **Entertaining video services**

elis

**EUR 160m** 



Entertaining video services addressable market 2024, Finland an